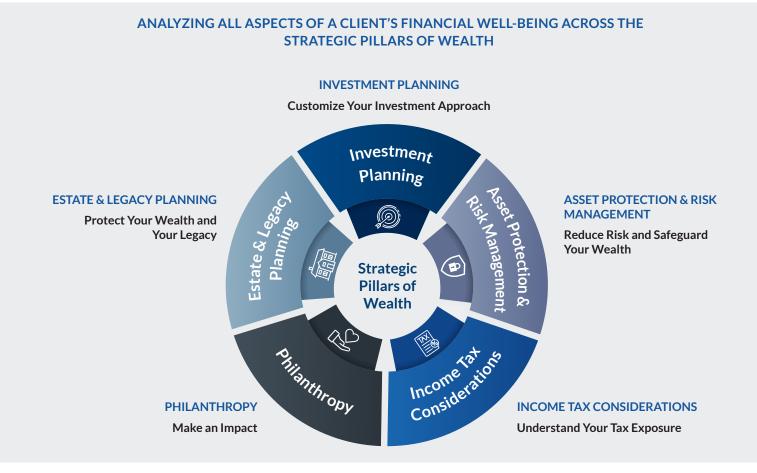

## **OVERVIEW**

City National Rochdale's (CNR) Comprehensive Wealth Assessment is a complimentary, holistic service offered in collaboration with financial advisors to identify gaps and solutions and empower clients to make informed decisions that will serve to optimize their wealth. Our comprehensive approach to assessing wealth encompasses what we refer to as the Strategic Pillars of Wealth. These pillars enable CNR and financial advisors to expand wealth analysis and recommendations into areas that are often ignored or forgotten.